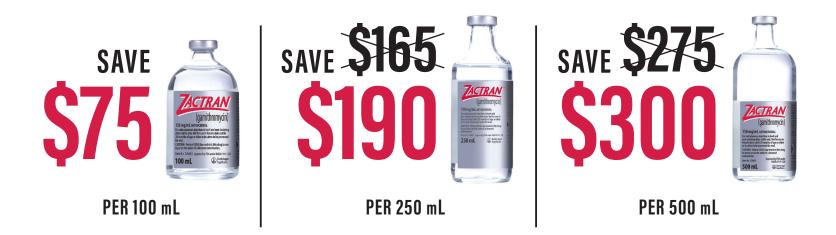

# STACK ON SAVINGS UP TO \$300 OFF PER BOTTLE

FASTEST AND PREFERRED

\*Indicates required fields for mail-in rebate.

By providing your email address, you agree to receive special offers and information from Boehringer Ingelheim via email.

| SKU                                                                                      | Product                                | Size   | Units<br>Purchased | Amount Discounted<br>Per Unit |          |    | Product Rebate<br>Earned |
|------------------------------------------------------------------------------------------|----------------------------------------|--------|--------------------|-------------------------------|----------|----|--------------------------|
| 126661                                                                                   | Zactran <sup>®</sup> (gamithromycin) 💿 | 500 mL |                    | ×                             | \$300.00 | =  | \$                       |
| 126662                                                                                   | Zactran <sup>®</sup> (gamithromycin) 💿 | 250 mL |                    | ×                             | \$190.00 | =  | \$                       |
| 126663                                                                                   | Zactran <sup>®</sup> (gamithromycin) 💿 | 100 mL |                    | ×                             | \$75.00  | =  | \$                       |
| Rx Federal law restricts this drug to use by or on the order of a licensed veterinarian. |                                        |        |                    |                               |          | \$ |                          |